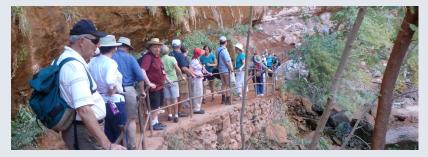

#### Human History Museum, Weeping Rock, Temple of Sinawava

Early risers can enjoy a pre-breakfast sunrise nature walk on the PaRus Trail, with an emphasis on the natural environment we see along the trail. The motorcoach will drop us at one end of this paved pedestrian/bike thoroughfare that travels along the banks of the N. Fork of the Virgin River, with excellent views of the Streaked Wall, Alter of Sacrifice, the Beehives, the Watchman and Bridge Mountain. It is slightly over 1 mile, with a 50 foot change in elevation. We will return by motorcoach for breakfast at the hotel. After breakfast we will return to the park and ride the shuttle to Weeping Rock where we will hike a short but steep one-half mile round trip trail to view natural hanging gardens and the verdant spring lines of Weeping Rock. We'll then take the park shuttle to Temple of Sinawaya. The Temple of Sinawaya is a natural amphitheater, which is the trailhead for the Riverside Walk. From here, we walk on a fairly level, paved trail that follows the course of the Virgin River deep into the heart of Zion Canyon, viewing spring lines that provide water for lush hanging gardens and the home of the endangered Zion snail. Your Instructor will provide information about the Virgin River and Zion Canyon's geology and plant habitat along the way. Following a picnic lunch, we'll travel by motorcoach to the Zion Human History Museum with its 22 minute multi-media presentation on Zion. From here, there are great views of the Towers of the Virgin and the Bridge on Bridge Mountain. We'll return to the hotel to relax and get cleaned up before dinner on your own tonight. (B,L)