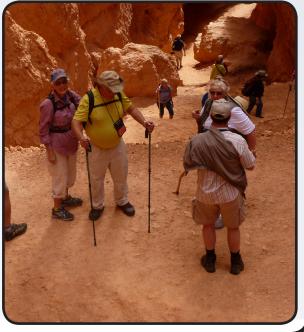

#### Checkerboard Mesa, Inspiration Point at Bryce Canyon

Board the motorcoach and travel to Bryce Canyon National Park, one of America's smaller national parks covering only 56 square miles. Bryce is renowned for its unique geological features carved by nature into hoodoos and pinnacles of an amazing palette of colors. Along the way we will travel through the 1 mile long Zion-Mt. Carmel tunnel and stop at Checkerboard Mesa. Following a lunch buffet of Western favorites at a local restaurant, we will take the motorcoach to Inspiration Point for a walk to Sunset Point. This one-mile unpaved trail winds along the rim through bristlecone, spruce and fir trees with great views of the Bryce Amphitheater and the hoodoos, fins and spires of red, pink and yellow rock. Tonight, we'll enjoy dinner and a western music show at Ebenezer's Barn and Grill. (B,L,D)

#### Bryce Point, Queen's Garden Trail, Rainbow Point, Yovimpa Point Early risers will be richly rewarded with a spectacular sunrise over the richly colored hoodoos of Bryce Amphitheater. After breakfast enjoy a short walk to Sunrise Point where we will begin our 1.8 mile round trip hike below the canyon rim to Queen's Garden where you will experience an entirely different view from the canyon floor while looking up at the hoodoos. Participants are welcome to hike just part of the trail or if you prefer a more relaxed experience, there are excellent views of Queen's Garden from the walk along the rim trail from Sunrise to Sunset Point. Following a box lunch, we'll walk one-quarter mile on a paved trail to Yovimpa Point to enjoy expansive views of the Grand Staircase and Navajo Mountain to the east and the Kaibab Plateau to the south. After returning from Yovimpa Point, we'll board the motorcoach for the Bryce Canyon Visitor Center to view the award-winning park video, visit the natural history museum and learn about the amazing night sky at Bryce. (B,L,D)